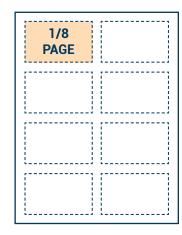

FULL PAGE WITH BLEED

PRICE: \$400

SIZING:

• Safe area: 7.5"x10"

Trim size: 8.5"x11" +.125"With Bleed: 8.75" x 11.25"

PRICE: \$400 SIZE: 8.5" x 11"

PRICE: \$200 SIZE: 7.5" x 4.75"

PRICE: \$100 SIZE: 3.5" x 4.75"

PRICE: \$50

SIZE: 3.5" x 2.125"