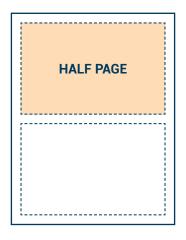

FULL PAGE WITH BLEED

PRICE: \$400

SIZING:

• Safe area: 7.5"x10"

Trim size: 8.5"x11" +.125"With Bleed: 8.75" x 11.25"

PRICE: \$400 SIZE: 8.5" x 11"

PRICE: \$200 SIZE: 7.5" x 4.75"

PRICE: \$100 SIZE: 3.5" x 4.75"