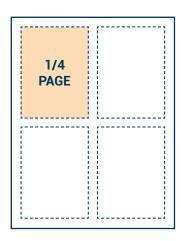

FULL PAGE WITH BLEED

PRICE: \$400

SIZING:

• Safe area: 7.5"x10"

Trim size: 8.5"x11" +.125"With Bleed: 8.75" x 11.25"

PRICE: \$400 SIZE: 8.5" x 11"

PRICE: \$200 SIZE: 7.5" x 4.75"

PRICE: \$100 SIZE: 3.5" x 4.75"