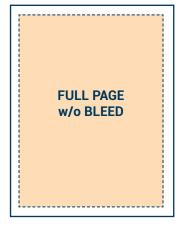

FULL PAGE WITH BLEED

PRICE: \$400

SIZING:

• Safe area: 7.5"x10"

Trim size: 8.5"x11" +.125"With Bleed: 8.75" x 11.25"

PRICE: \$400 SIZE: 8.5" x 11"

PRICE: \$200 SIZE: 7.5" x 4.75"

PRICE: \$100 SIZE: 3.5" x 4.75"